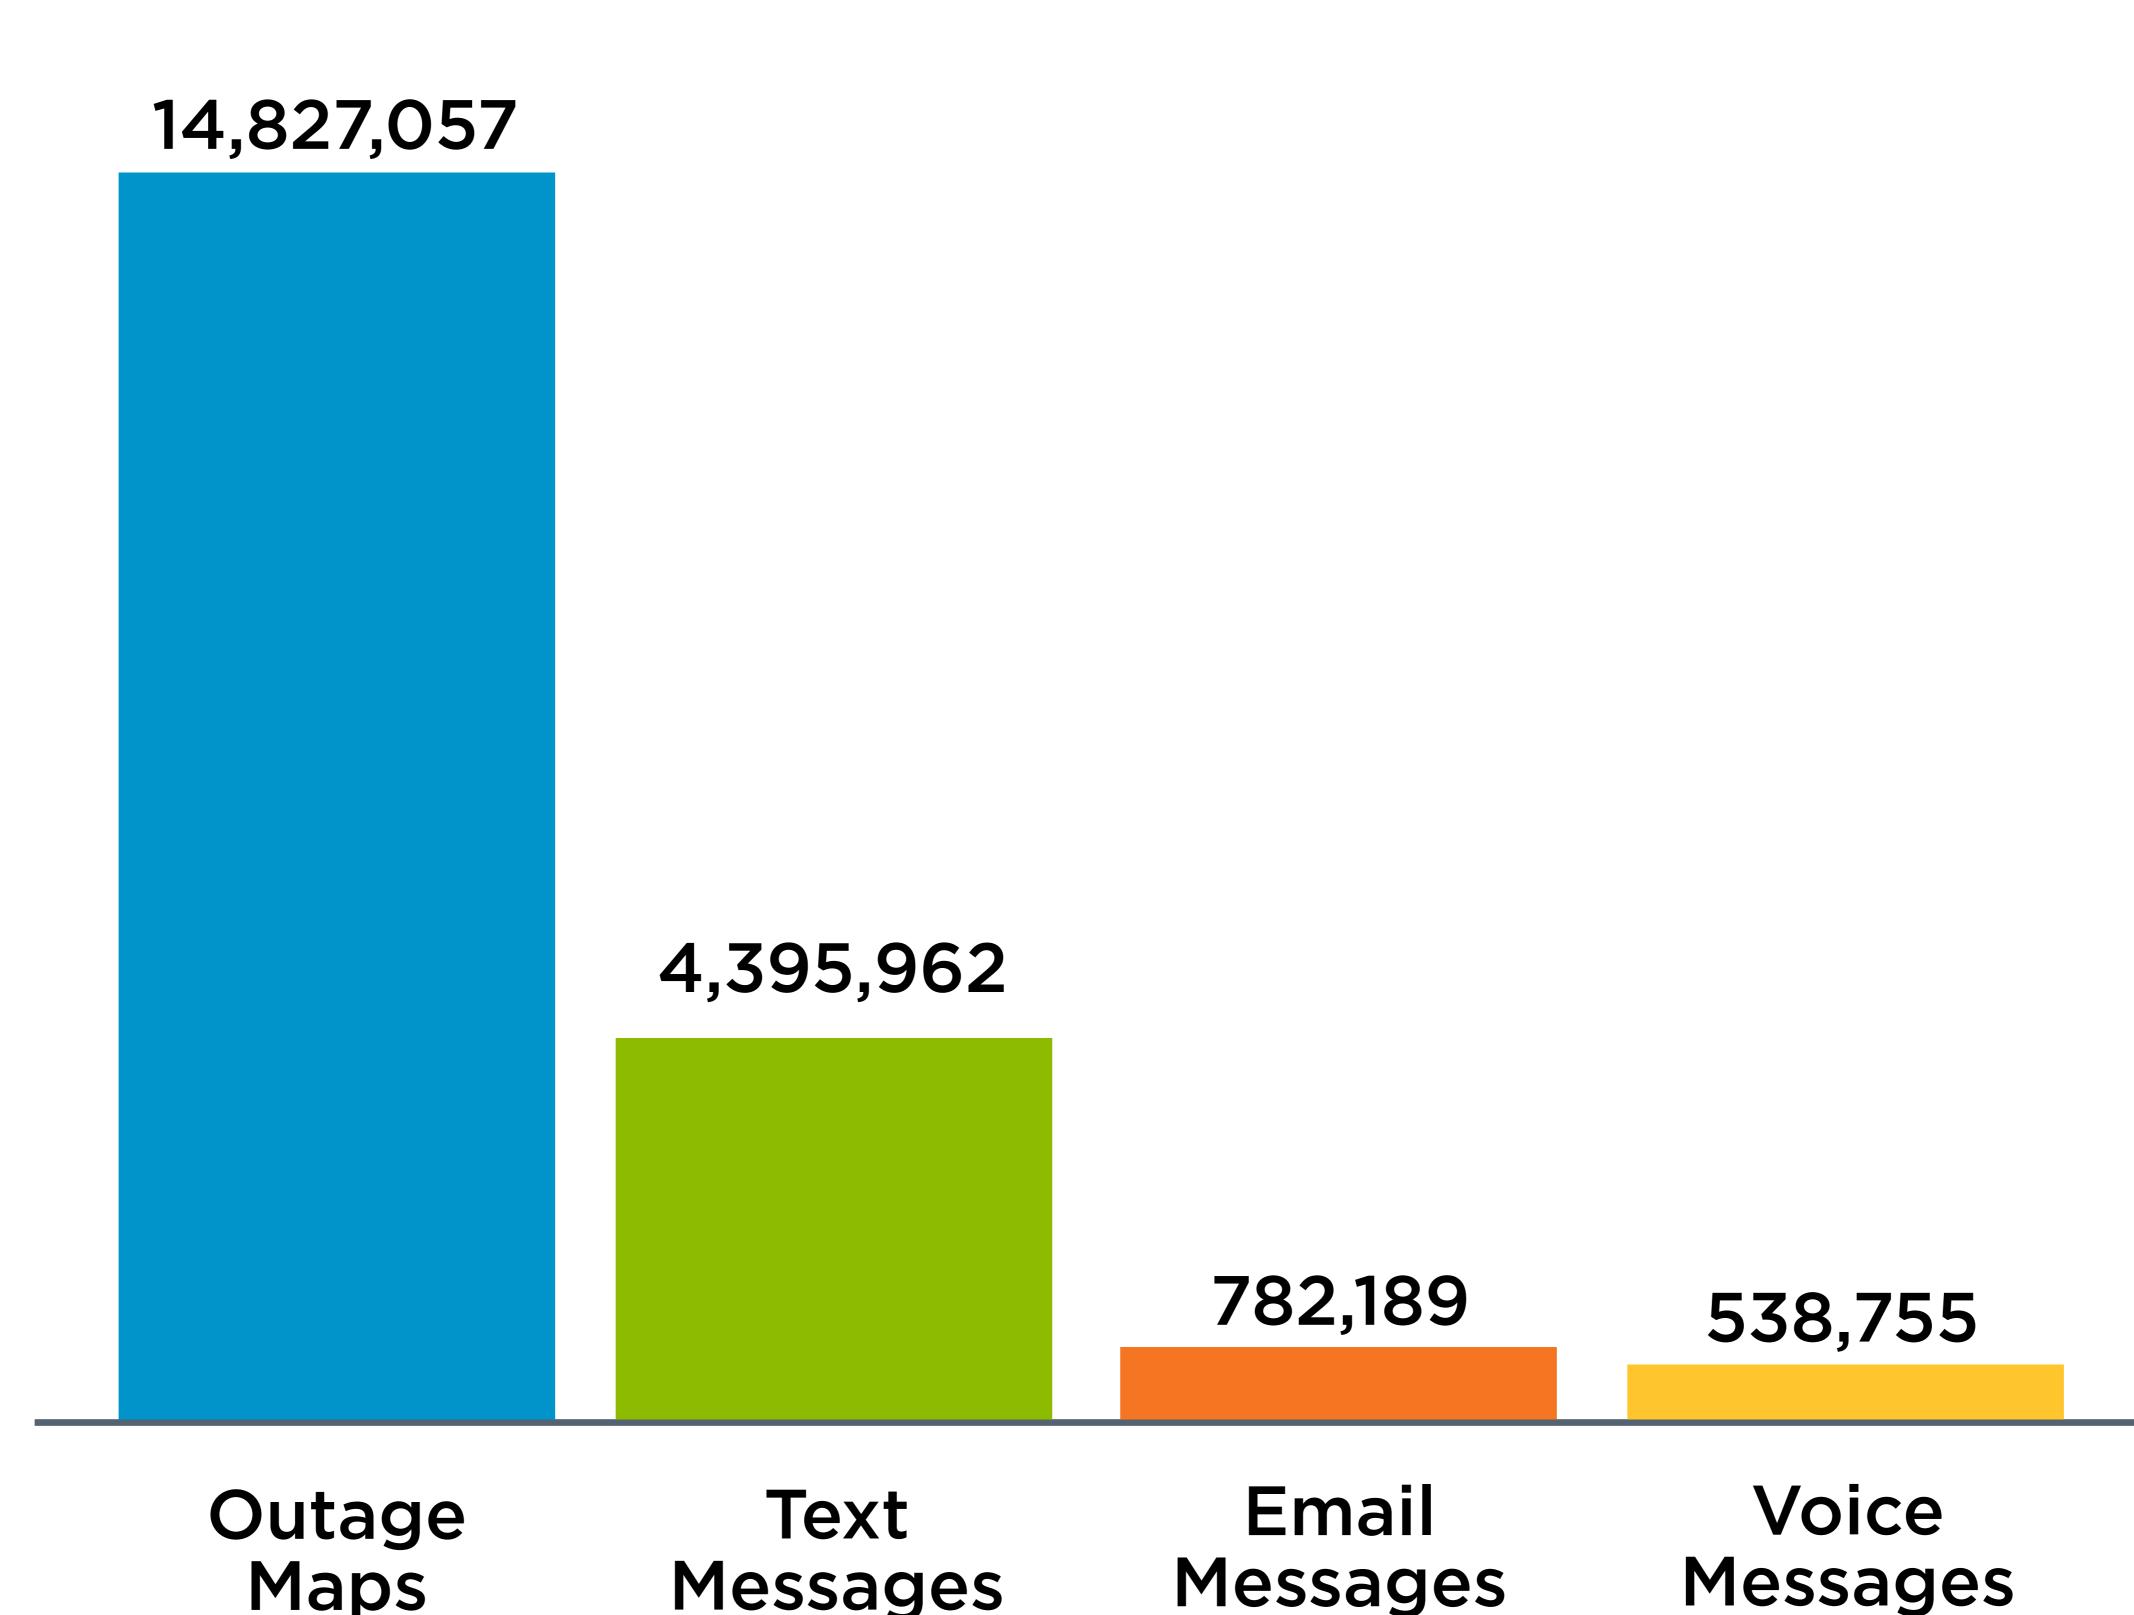

## · Weathering the Storm.

Lessons from the Texas Winter Storm:

### Storm Statistics

February 15 to February 21, 2021

- 3,000 daily low temperature records tied or broken across the U.S.
- 4.5 million Texans without power
  - the largest blackout since 2003
- \$195 billion in damage
  - the costliest in U.S. history
- 21 KUBRA Storm Center maps affected

# Outage Communications Interestions

#### Interactions



## Information Shared on the Maps









### Make sure text messages are part of your communication toolset

Lessons Learned

- 2. Employ Artificial Intelligence to speed up communications
- 3. Ensure your map is made for mobile devices4. Make sure your outage map is up to the task

Be ready to communicate with customers during the next

Be ready to communicate with customers during the next big storm with KUBRA Storm Center outage maps, Notifi alerts and preference management, and KUBRA IQ natural

language processing solutions.

Contact us today to learn more about how KUBRA can take your outage communications to the next level.