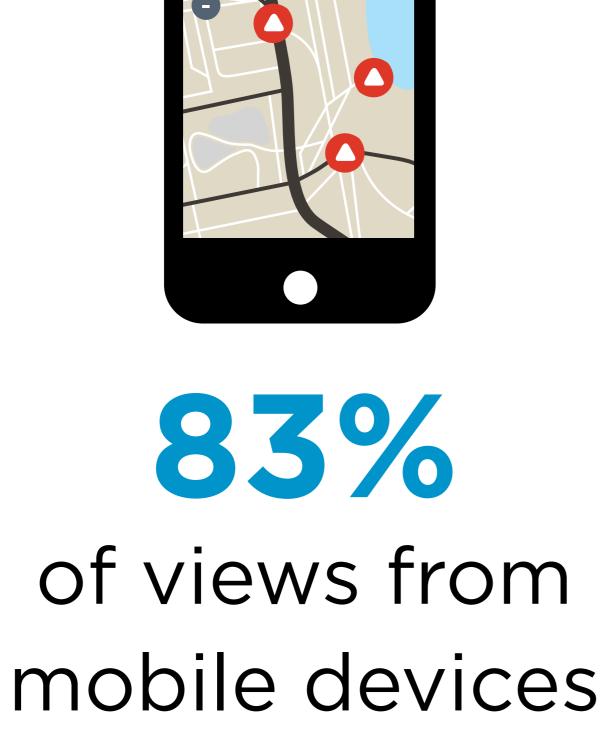

### Make sure text messages are part of your communication toolset

Lessons Learned

- 2. Employ Artificial Intelligence to speed up communications
- 3. Ensure your map is made for mobile devices4. Make sure your outage map is up to the task