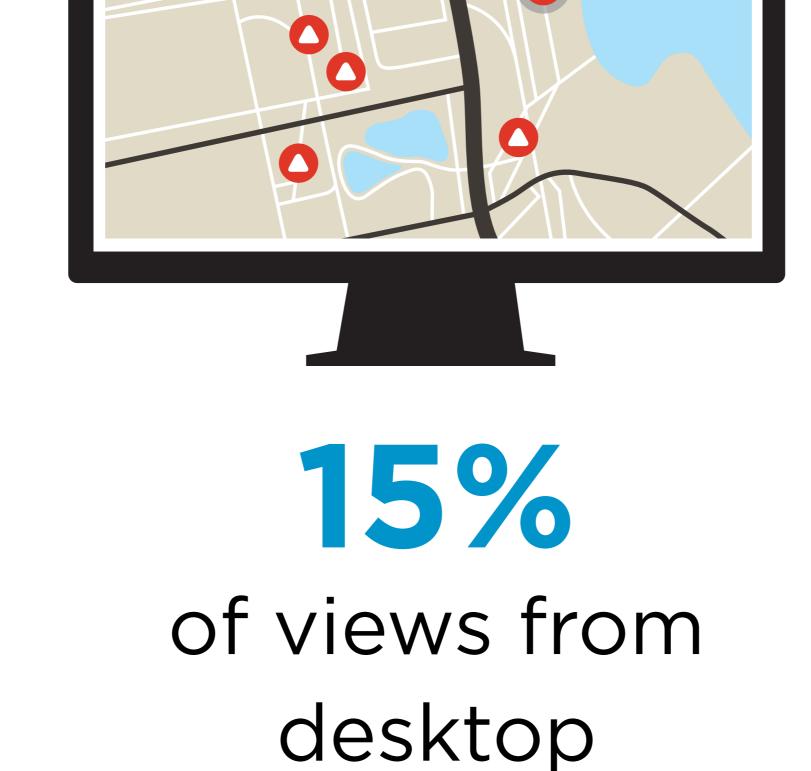

### Make sure text messages are part of your communication toolset

Lessons Learned

- 2. Employ Artificial Intelligence to speed up communications
- 3. Ensure your map is made for mobile devices4. Make sure your outage map is up to the task