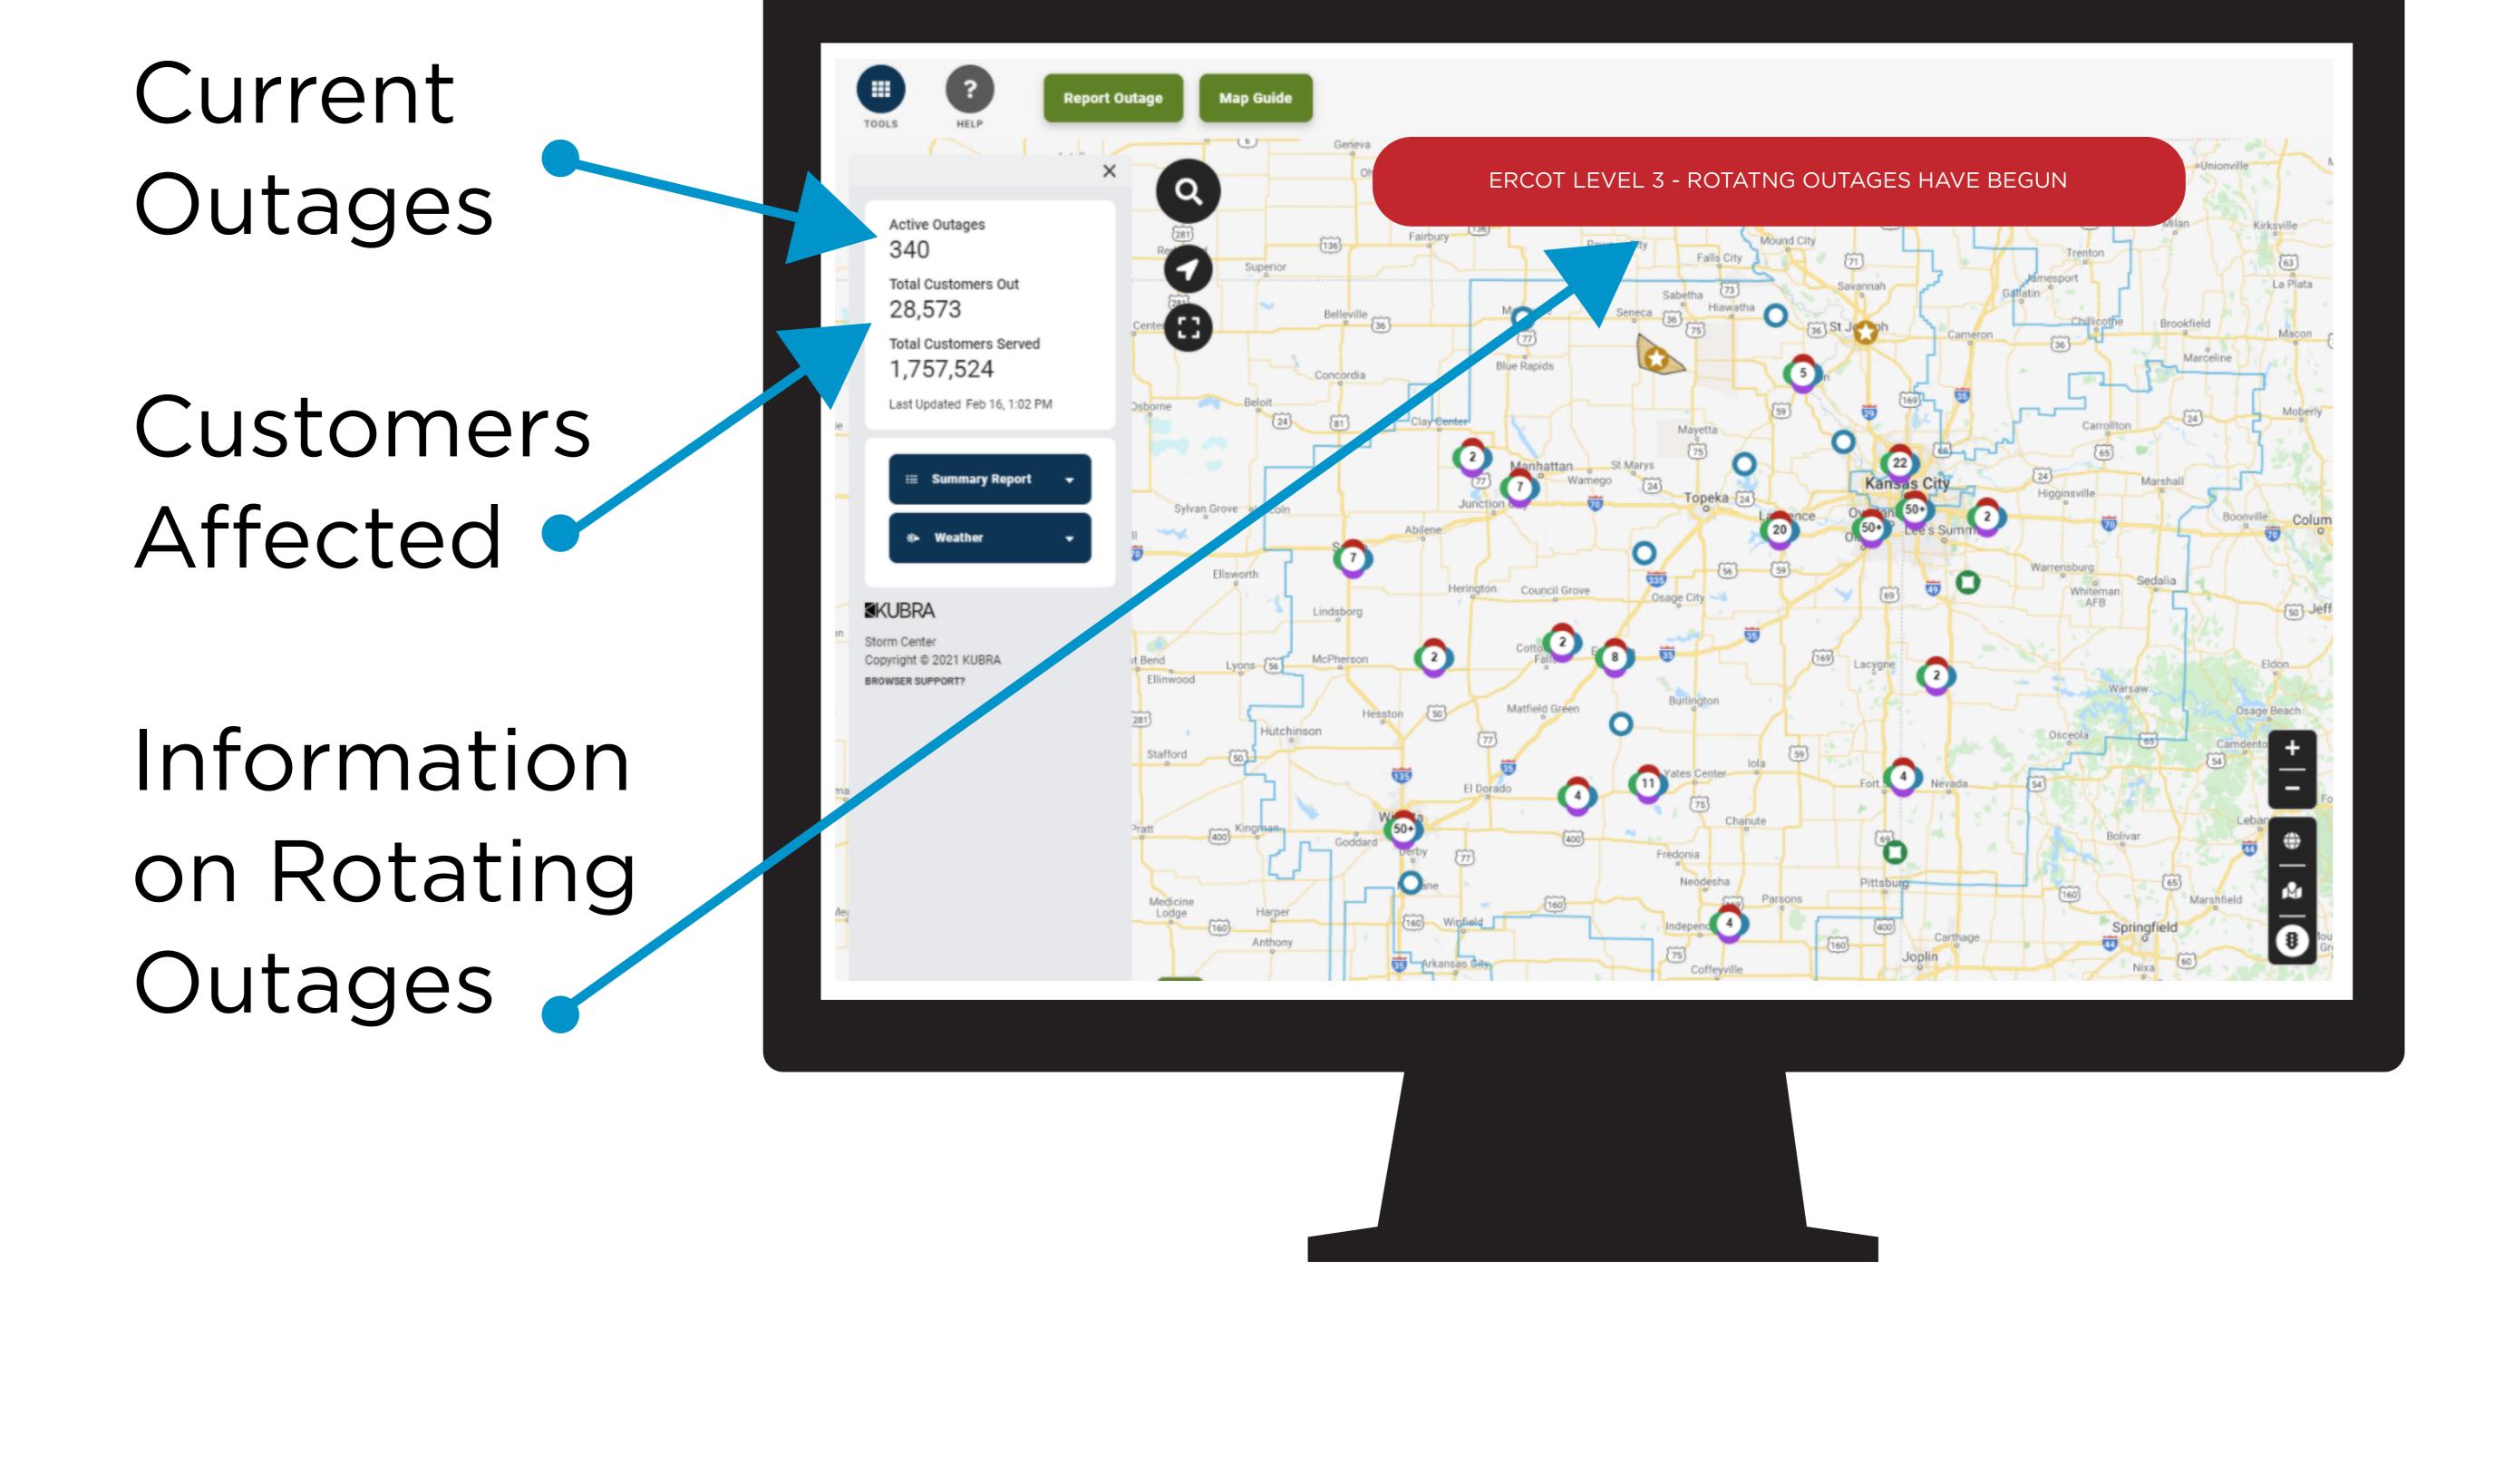

## · Weathering the Storm.

Lessons from the Texas Winter Storm:

### Storm Statistics

February 15 to February 21, 2021

- 3,000 daily low temperature records tied or broken across the U.S.
- 4.5 million Texans without power
  - the largest blackout since 2003
- \$195 billion in damage
  - the costliest in U.S. history
- 21 KUBRA Storm Center maps affected

# Outage Communications Interestions

#### Interactions



## Information Shared on the Maps









### Make sure text messages are part of your communication toolset

Lessons Learned

- 2. Employ Artificial Intelligence to speed up communications
- 3. Ensure your map is made for mobile devices4. Make sure your outage map is up to the task

Be ready to communicate with customers during the next

Be ready to communicate with customers during the next big storm with KUBRA Storm Center outage maps, Notifi alerts and preference management, and KUBRA IQ natural

language processing solutions.

Contact us today to learn more about how KUBRA can take your outage communications to the next level.